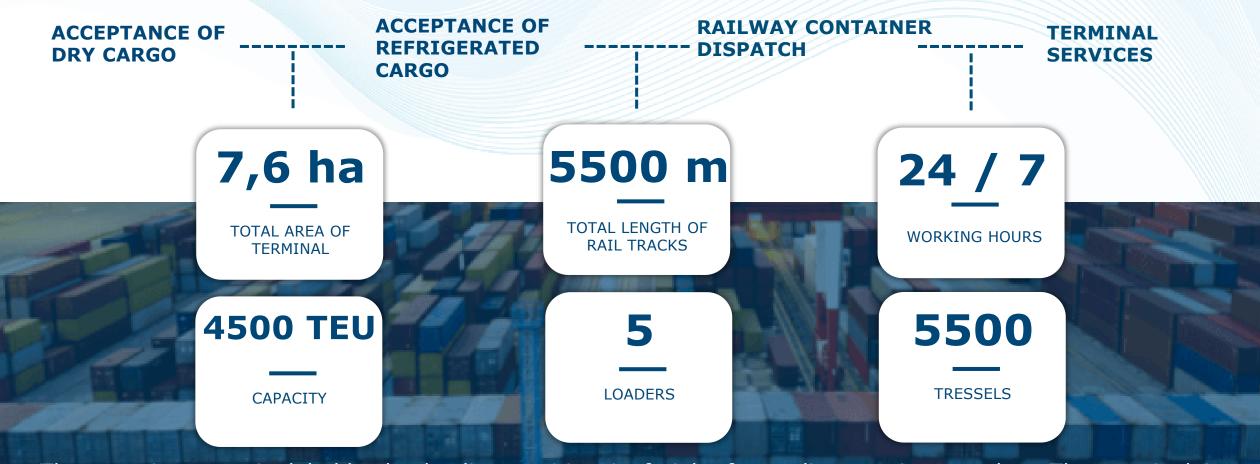

## ICD INLAND CONTAINER DEPOT

The container terminal holds the leading position in freight forwarding services market. The terminal is equipped with the latest high-tech equipment and an automated control system ensuring a high speed of container transshipment onto ship, road and railway transport.