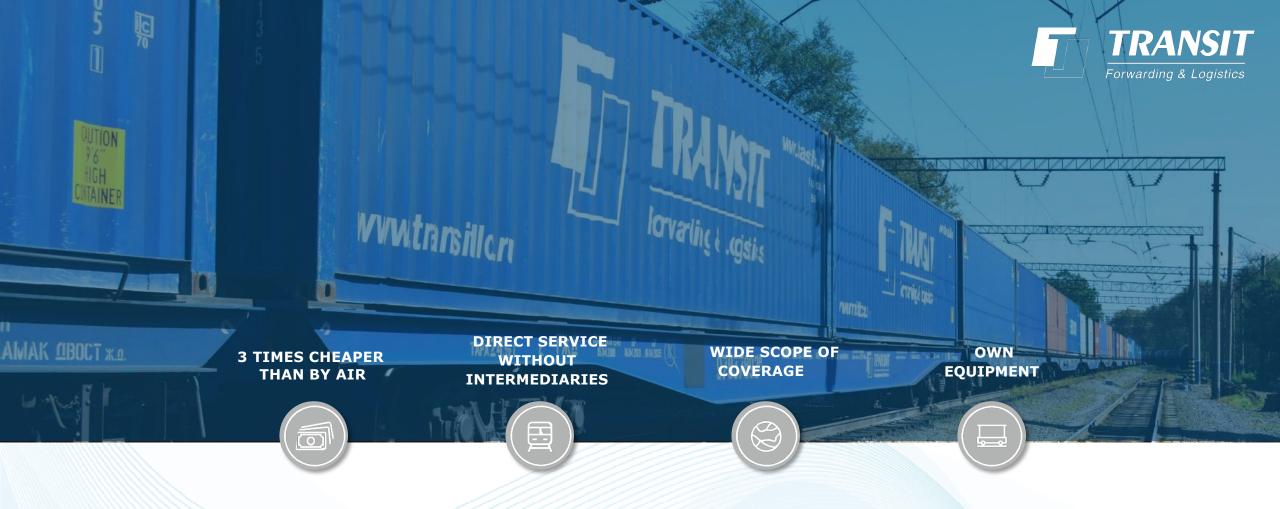

## **DIRECT CONTAINER TRAINS FROM CHINA**

We offer the service of goods delivery from China to Russia directly as a part of a container train.

Transit time from the PRC station to the RF station is less than 20 days. Direct contracts with all leading railway operators and railway stations ensure favorable rates and prompt service.

Own assets help us to implement unique multimodal services from the East Asia Countries to Russia and visa-versa.

We provide a full range of logistics services in multimodal transportation. Over 40,000 containers, our own express train service (over 60 trains) and 350 trucks, many years of experience in the delivery of oversized and dangerous goods, the stability and reliability of transport departures, as well as a high level of customer service; all this makes our services as efficient as possible.