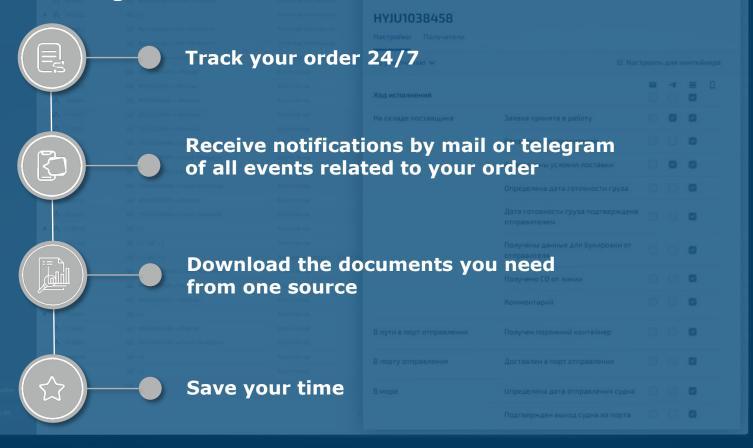

## TRANSIT UNIQUE SOFTWARE - PERSONAL ACCOUNT

A personal account contains all necessary information and documents. You can find out the status of orders at any time without waiting for a response from a manager.

ACCESS TO PERSONAL ACCOUNT ON THE WEBSITE

**WWW.TRANSITLLC.RU** 