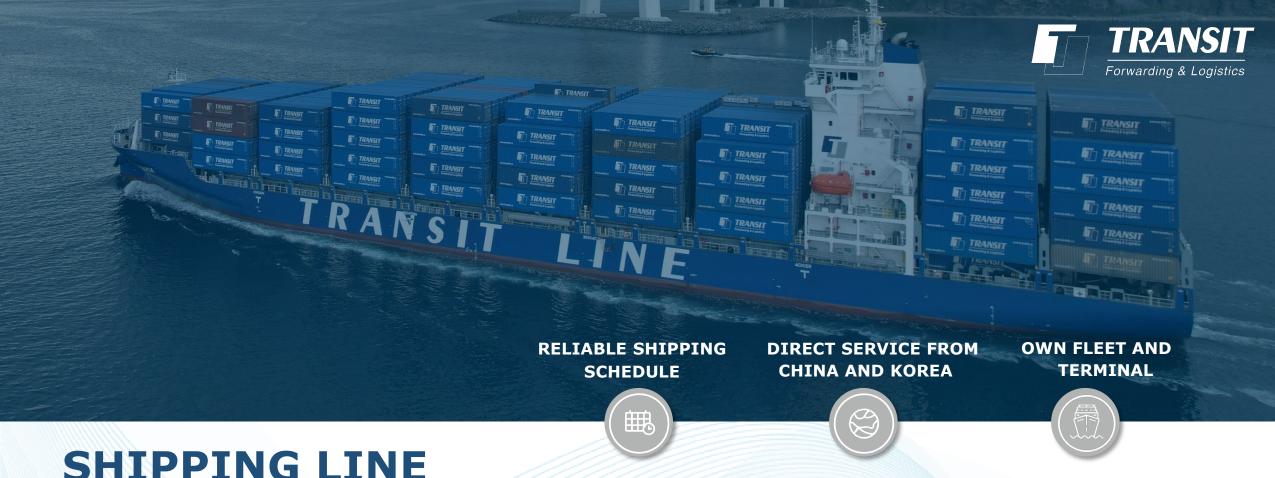

## SHIPPING LINE

Our own shipping line is a guarantee of high level service and prompt delivery of goods.

In June 2021 we launched our own regular marine service and registered the Container Line TRANSIT LINE. Currently our services include direct delivery from China, South Korea, Vietnam, and are constantly expanding. There are more than 20 vessels in the fleet.

In the beginning of 2022 we were included into TOP100 largest container lines chart. Our Company became a ship owner and commenced to build up its own fleet since summer 2022. We've launched deep-sea service from Asia to Saint Petersburg this year. Besides our own fleet, we use a wide feeder network to cover the main ports of South East Asia. The schedule of TRANSIT LINE is available on the website of our Company, www.transitllc.ru