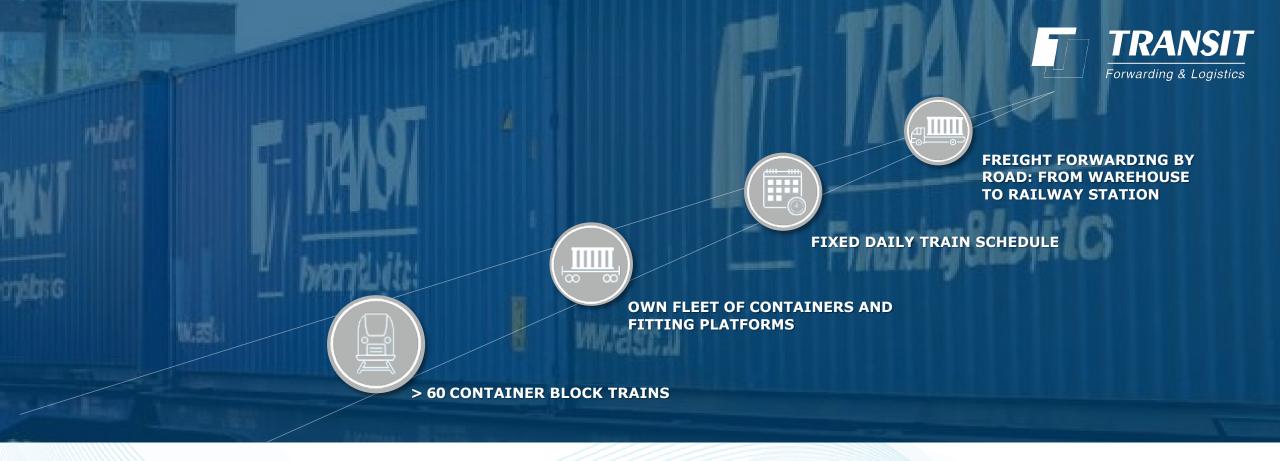

## **CARRIAGE BY RAIL**

Years of experience in railway transportation, own assets (over 3,000 fitting platforms, 40,000 containers and over 350 vehicles) which guarantees the safety of transportation all the way in accordance with the ETA. We arrange the delivery of goods for various purposes, dimensions, features, using various types of container equipment.

We offer our own block train services at the following routes:

Moscow - Vladivostok - 12 days Novosibirsk - Vladivostok - 8 days Yekaterinburg - Vladivostok - 10 days

## **DIRECT CONTAINER TRAINS FROM CHINA**

We offer the service of goods delivery from China to Russia directly as a part of a container train.

Transit time from the PRC station to the RF station is less than 20 days. Direct contracts with all leading railway operators and railway stations ensure favorable rates and prompt service.