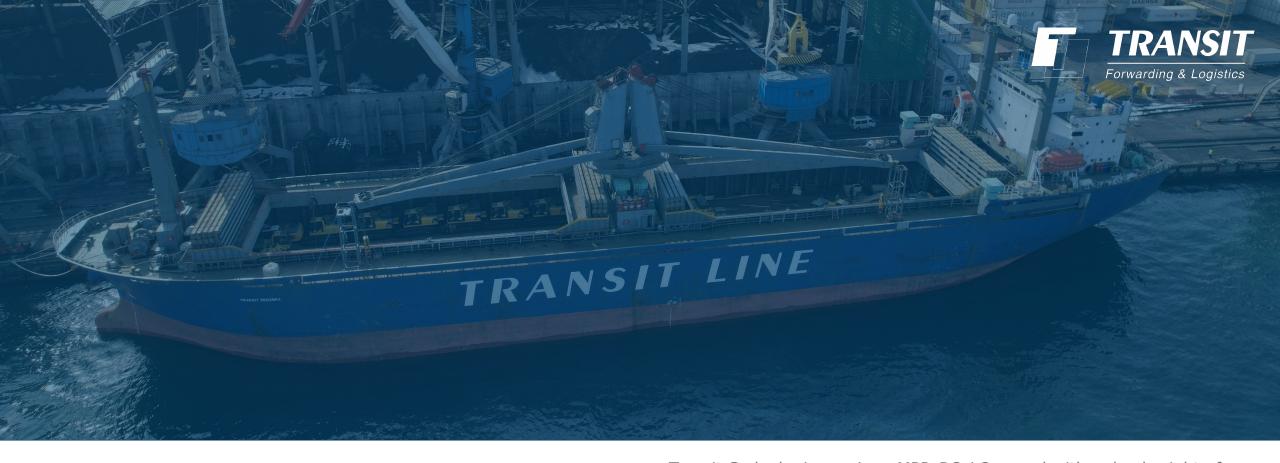

We guarantee reliable service.

Transit Sedanka is a unique MPP, RO-LO vessel with a deadweight of 11,281 tons and maximum draft of 7.8 m only.

This vessel has a draft of only 5.8 to 6.0 m with a maximum load of equipment.

The total area of cargo space exceeds 4,600 square meters. Load capacity of the ramp is 60 tons. There is an elevator (lift capacity 40mt) connecting the tween deck and hold decks.

There are 2 cranes (61mt each) that may load up to 122mt of oversized and heavy cargoes all together.