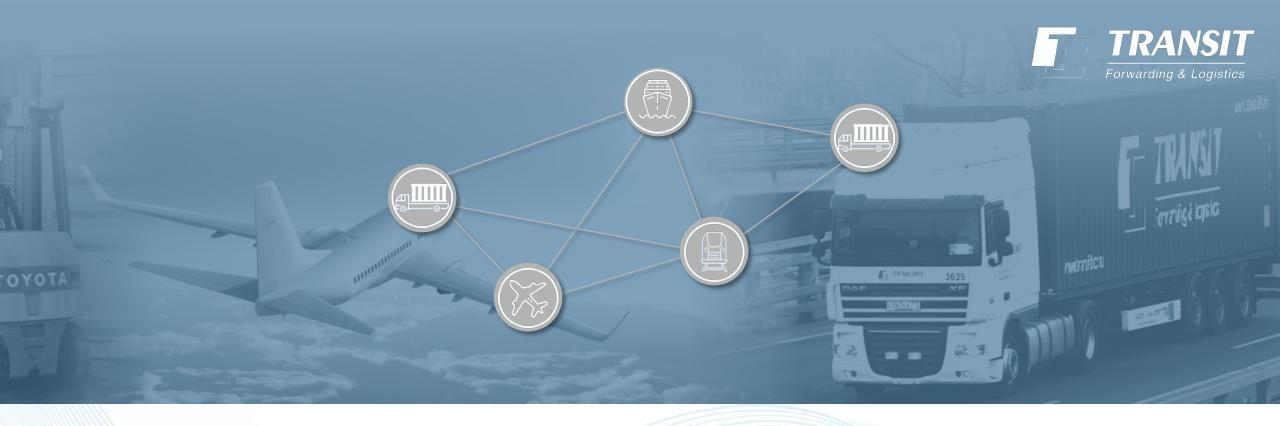

## **MULTIMODAL TRANSPORTATION**

Multimodal transportation is a set of services for carriage of goods by various modes of transport. Our managers create unique transport chains (combining rail, sea, air and road transportation) for the best solution, ensuring a significant reduction of delivery time for you.

Own assets help us to implement unique multimodal services from the East Asia Countries to Russia and visa-versa.

We provide a full range of logistics services in multimodal transportation. Over 40,000 containers, our own express train service (over 60 trains) and 350 trucks, many years of experience in the delivery of oversized and dangerous goods, the stability and reliability of transport departures, as well as a high level of customer service; all this makes our services as efficient as possible.

We arrange service from a customer's warehouse, optimize the route using the advantages of each transport mode, assist in customs clearance process.