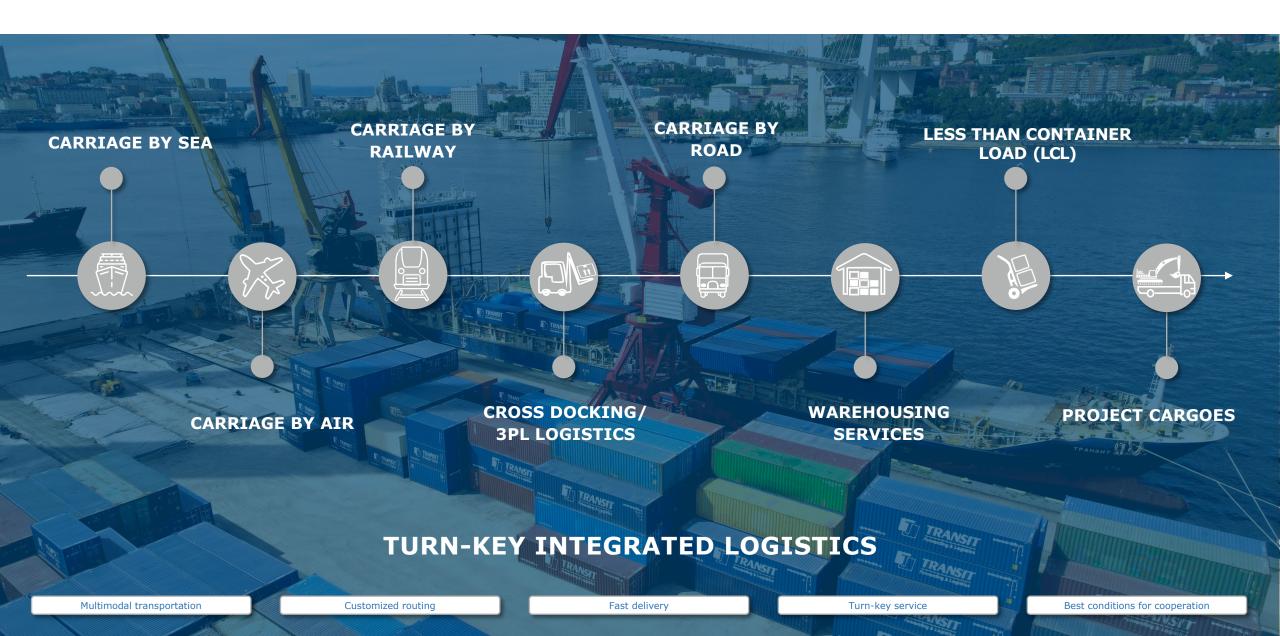

## **MULTIMODAL TRANSPORTATION**

Multimodal transportation is a set of services for carriage of goods by various modes of transport. Our managers create unique transport chains (combining rail, sea, air and road transportation) for the best solution, ensuring a significant reduction of delivery time for you.

Own assets help us to implement unique multimodal services from the East Asia Countries to Russia and visa-versa.

We provide a full range of logistics services in multimodal transportation. Over 40,000 containers, our own express train service (over 60 trains) and 350 trucks, many years of experience in the delivery of oversized and dangerous goods, the stability and reliability of transport departures, as well as a high level of customer service; all this makes our services as efficient as possible.

We arrange service from a customer's warehouse, optimize the route using the advantages of each transport mode, assist in customs clearance process.