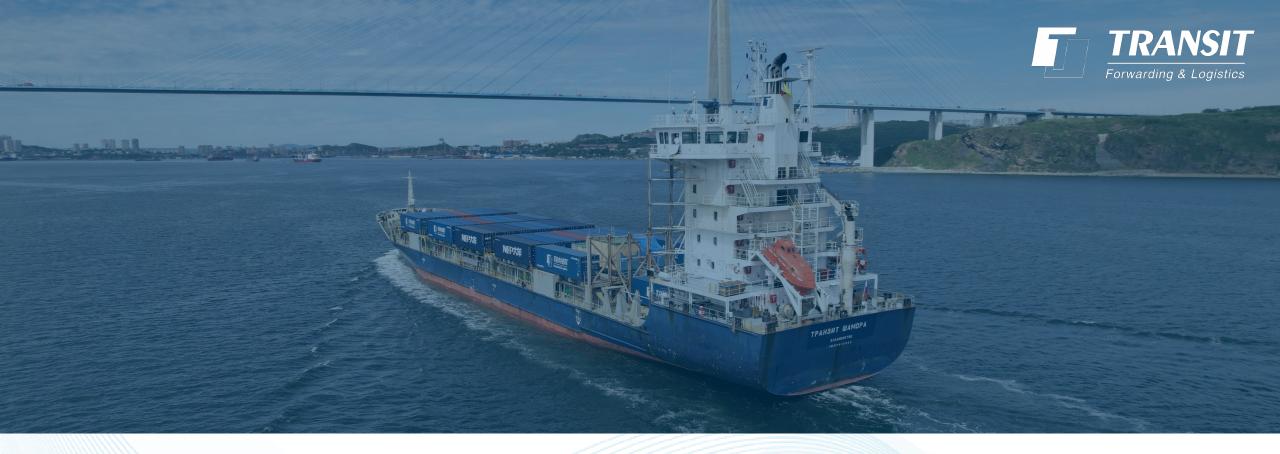

## SHIPPING LINE

Our own shipping line is a guarantee of high level service and prompt delivery of goods.

In June 2021 we launched our own regular marine service and registered the Container Line TRANSIT LINE. Currently our services include direct delivery from China, South Korea, Vietnam, and are constantly expanding. There are more than 20 vessels in the fleet.

In the beginning of 2022 we were included into TOP100 largest container lines chart. Our Company became a ship owner and commenced to build up its own fleet since summer 2022. We've launched deep-sea service from Asia to Saint Petersburg this year. Besides our own fleet, we use a wide feeder network to cover the main ports of South East Asia. The schedule of TRANSIT LINE is available on the website of our Company, www.transitllc.ru